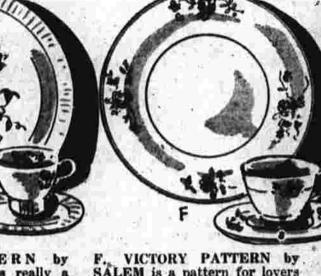

Service for 6.

PHONE HARTFORD 5-0131 - HOMEMAKERS' FLOOR . . . DOWNSTAIRS

HOMER LAUGHLIN egg-E. THIS PATTERN by shell body with an unusually attractive border design. A set that would be appreciated by any homemaker. 94-piece Set, Serv-

FRENCH SAXON is really a SALEM is a pattern for lovers thing of beauty with its white body and ivory shoulder upon ed garden bouquet center decal which there is a rose spray on a white body. 35-piece Set, \$22.50